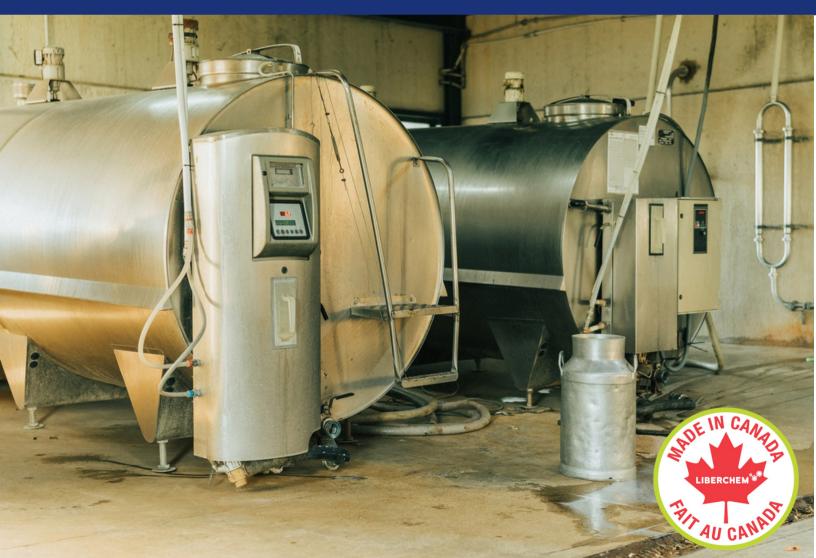

#### **ECONOMICAL ACID CLEANER**

Designed for cleaning dairy equipment. Economical acid for soft water. Based on phosphoric acid and sulfuric acid. Concentration of 30 ml per 27 L of water (1 oz per 7 gal).

## AT LIBERCHEM, THE QUALITY OF YOUR MILK IS OUR PRIORITY!