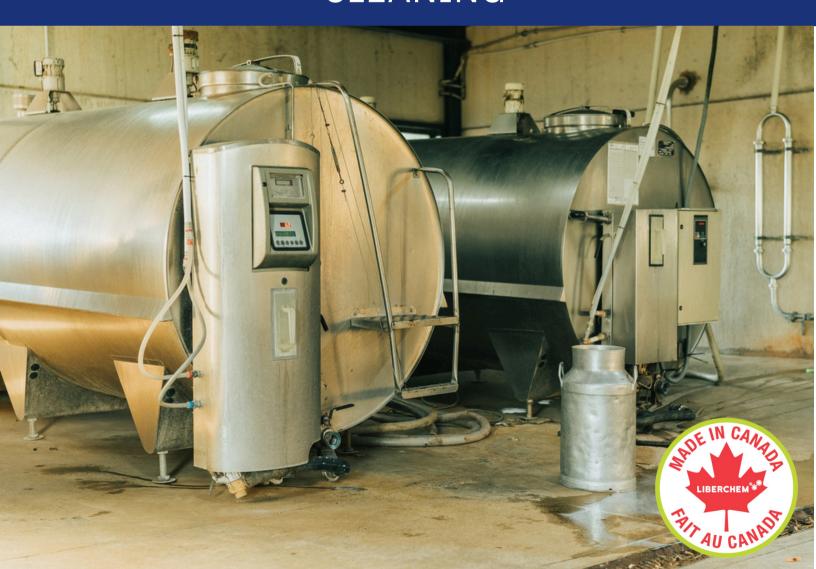

# **ACIDE EL-NINO**

ADDITIVE FOR CIP AND TANK
CLEANING

## ADDITIVE FOR C.I.P. CLEANING AND TANKS

#### **ACIDE EL NINO**

Designed for cleaning dairy equipment. Acid for medium soft water. Based on phosphoric acid and sulfuric acid.

Concentration of 30 ml per 45 L of water (1 oz per 12 gal).