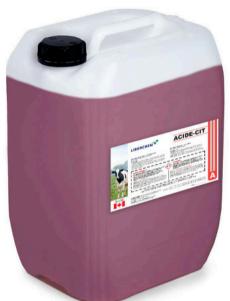

# **ACIDE CIT**

CLEANING ADDITIVE FOR MILKING ROBOTS

#### **ACIDE CIT**

Designed for cleaning milking robots and dairy equipment. Very effective but gentle acid based of phosphoric and citric acid. Designed for high temperature washing. Concentration of 30 ml for 34 L of water (1 oz per 9 gal).

#### **PRODUCT SIZES:**

- 20 L. = 105618-336
- 55 L. = 105618-354
- 200 L. = 105618-581
- 1040 L. = 105618-582

Your dealer