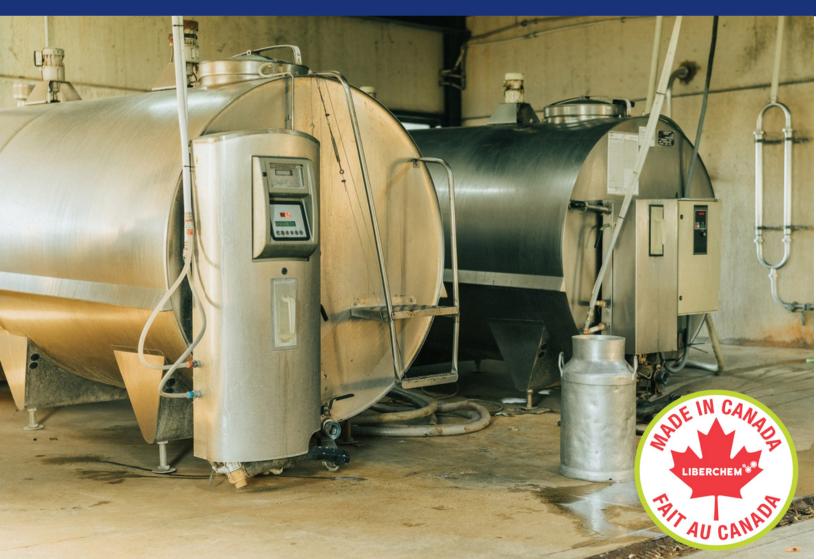

## ADDITIVE FOR CIP AND TANK CLEANING

**ACIDE PX** is designed to clean dairy equipment. Acid for medium-hard water. Based on phosphoric acid and sulfuric acid. Concentration of 30 ml per 100 L of water (1 oz per 35 gal).