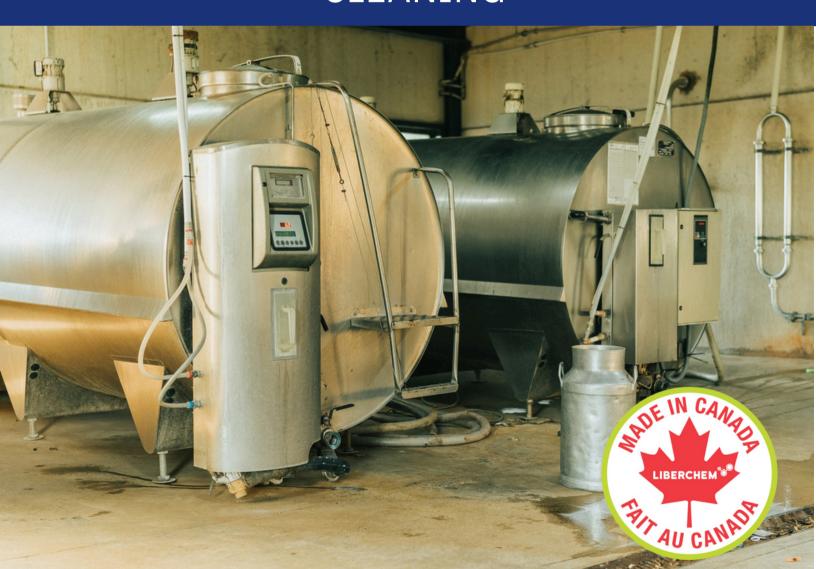

## ADDITIVE FOR CIP AND TANK CLEANING

**VORTEX ACID** Designed to clean dairy equipment.

Acid for medium hard water. Based on phosphoric acid and sulfuric acid. Concentration of 30 ml per 75 L of water (1 oz per 20 gal).

### **BENEFITS:**

- FFFICIENT AND FCONOMICAL
- CONCENTRATE
- LEAVES NO RESIDUE
- EFFECTIVE AGAINST DEPOSITS
   OF LIMESTONE AND OTHER MINERALS

AT LIBERCHEM, THE QUALITY OF YOUR MILK IS OUR PRIORITY!