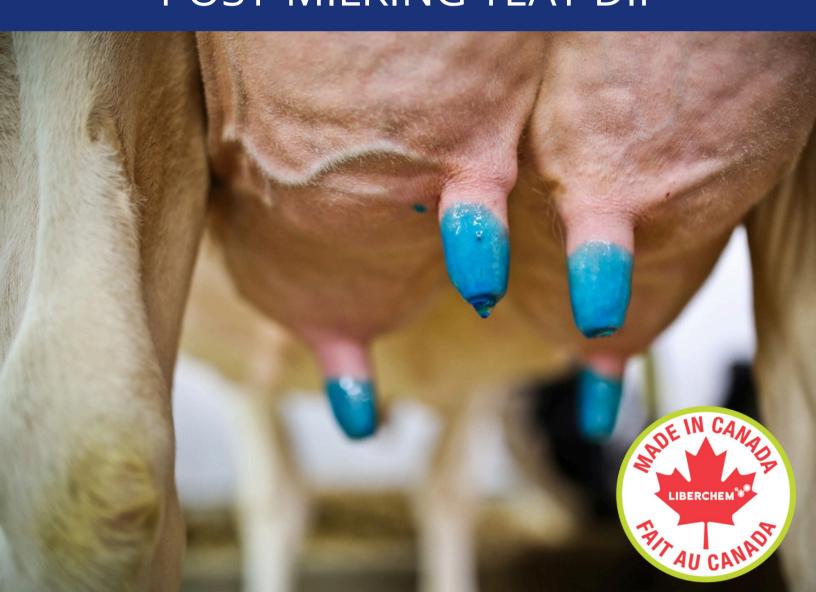

# **POST-MILKING TEAT DIP**

MAX-R is an antiseptic teat dip designed for application by milking robots and spray systems. It contains chlorhexidine and emollients to optimally protect teats against infection.

## **BENEFITS:**

- Designed for robots
- Adheres very well to teats
- Does not stain 5% glycerin
- Added lanolin in the formula to promote teat repair

**DIN: 02455773** 