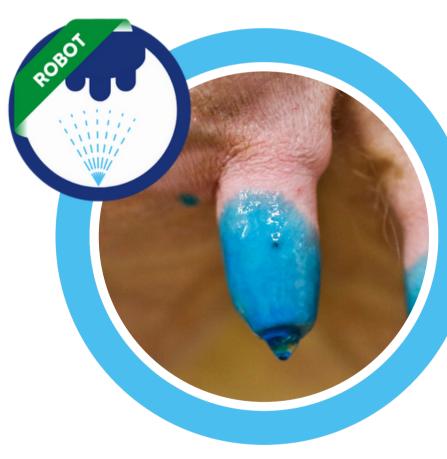

# **POST-MILKING TEAT DIP**

MAX-R is an antiseptic teat dip designed for application by milking robots and spray systems. It contains chlorhexidine and emollients to optimally protect teats against infection.

## **BENEFITS:**

- Designed for robots
- Adheres very well to teats
- Does not stain 5% glycerin
- Added lanolin in the formula to promote teat repair

**DIN: 02455773** 