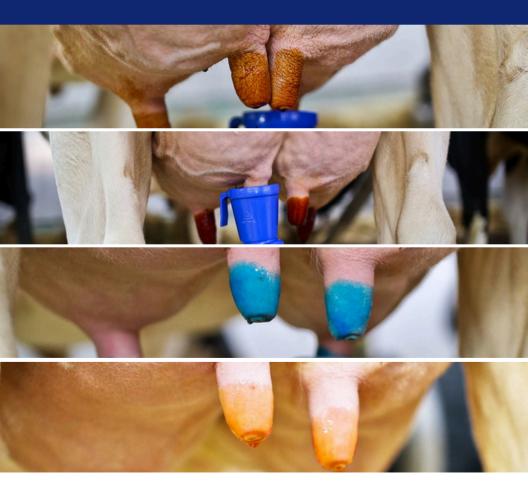

# **TEAT BATHS**

HOW TO CHOOSE THE RIGHT ONE?

# **IODINE-BASED TEAT BATH**

lodine teat baths are the most disinfectant, but can sometimes cause allergies for users or on cows.

# **NON-IODIZED TEAT BATH**